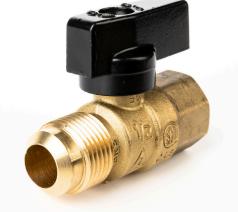

## **12601 SERIES** BRASS BALL VALVE SOCKET X MALE THREADED BLACK HANDLE

| SPECIFICATION                               |
|---------------------------------------------|
| BRASS BODY                                  |
| SIZES: 3/4"                                 |
| BLACK T-HANDLE                              |
| CONNECTION: SOCKET X MALE THREADED          |
| PRESSURE:                                   |
| 580 PSI                                     |
| TEMPERATURE: -4°F TO 266°F                  |
| APPLICATION: HOT AND COLD WATER,            |
| COMPRESSED AIR, OILS, NON-AGGRESSIVE FLUIDS |
| DIRECTION OF FLOW: IN BOTH WAYS             |