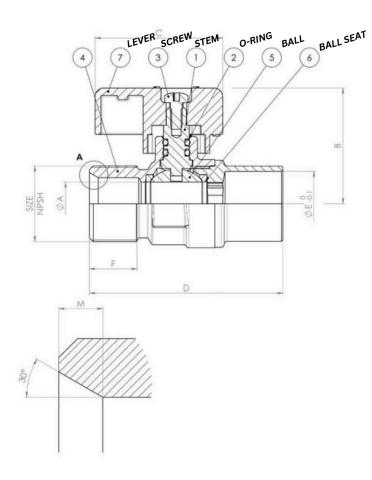

MADE IN ITALY

| COMPONENTS |             |                   |  |  |  |  |  |  |  |
|------------|-------------|-------------------|--|--|--|--|--|--|--|
| N°         | DESCRIPTION | MATERIAL          |  |  |  |  |  |  |  |
| 1          | STEM        | CW614N            |  |  |  |  |  |  |  |
| 2          | O-RING      | EGM 0.14          |  |  |  |  |  |  |  |
| 3          | SCREW       | ZINC PLATED STEEL |  |  |  |  |  |  |  |
| 4          |             | CW617N            |  |  |  |  |  |  |  |
| 5          | BALL        | CW614N            |  |  |  |  |  |  |  |
| 6          | BALL SEAT   | PTFE              |  |  |  |  |  |  |  |
| 7          | LEVER       | ALUMINUM          |  |  |  |  |  |  |  |

| DIMENSIONS |             |       |       |       |       |       |       |       |      |       |    | INCHES |
|------------|-------------|-------|-------|-------|-------|-------|-------|-------|------|-------|----|--------|
| CODE       | SIZE        | DN    | ØA    | В     | С     | D     | Е     | М     | F    | SW    | PN | CV     |
| 12601-007  | 3/4" x 3/4" | 0.787 | 0.591 | 1.575 | 1.732 | 2.628 | 0.881 | 0.118 | 0.61 | 1.122 | 40 | 17.4   |